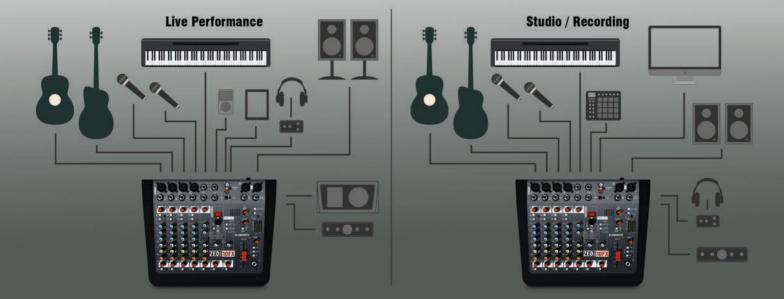

## TOUCH GEPRE MUSIC C E SALA ZEDFX ZEDFX

10 Channel Mixer with FX + 4x4 USB Interface ALLEN& HEATH

ZEDi-10FX combines the robustness and hands-on control of an analogue mixer with a high quality 4 x 4 USB interface and an outstanding multi-model FX unit, making it a perfect all-round choice for musicians, recording artists and venues. Whether it's bouncing ideas around at home, performing live or recording tracks to share on YouTube and Soundcloud, ZEDi-10FX is a versatile companion for every step of the \_\_\_\_\_\_\_ creative journey.

The studio quality, 24-bit / 96kHz, 4x4 USB interface makes it easy to capture stunning multitrack recordings direct from the mixer to a Mac or PC without the need for any extra equipment. Featuring the new GSPre boutique preamp design, developed from the revered GS-R24 studio recording console, the ZED boasts exceptionally low noise and massive headroom, with a signature analogue warmth and depth. ZEDi-10FX includes a specially created suite of studio quality reverbs, delays and special multi-model FX, crafted by Allen & Heath's acclaimed in-house effects aficionados. Guitarists will be pleased to know that two of ZEDi-10FX's mono channels feature Guitar DI high impedance inputs, allowing guitars to be plugged straight into the mixer without the hassle and expense of carrying separate DI boxes.