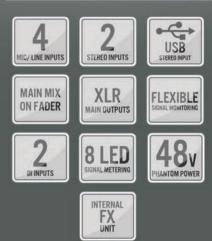

## TOUCH GEPRE MUSIC C E SALA ZEDFX ZEDFX

10 Channel Mixer with FX + 4x4 USB Interface ALLEN& HEATH

ZEDi-10FX combines the robustness and hands-on control of an analogue mixer with a high quality 4 x 4 USB interface and an outstanding multi-model FX unit, making it a perfect all-round choice for musicians, recording artists and venues. Whether it's bouncing ideas around at home, performing live or recording tracks to share on YouTube and Soundcloud, ZEDi-10FX is a versatile companion for every step of the \_\_\_\_\_\_\_ creative journey.

The studio quality, 24-bit / 96kHz, 4x4 USB interface makes it easy to capture stunning multitrack recordings direct from the mixer to a Mac or PC without the need for any extra equipment. Featuring the new GSPre boutique preamp design, developed from the revered GS-R24 studio recording console, the ZED boasts exceptionally low noise and massive headroom, with a signature analogue warmth and depth. ZEDi-10FX includes a specially created suite of studio quality reverbs, delays and special multi-model FX, crafted by Allen & Heath's acclaimed in-house effects aficionados. Guitarists will be pleased to know that two of ZEDi-10FX's mono channels feature Guitar DI high impedance inputs, allowing guitars to be plugged straight into the mixer without the hassle and expense of carrying separate DI boxes.