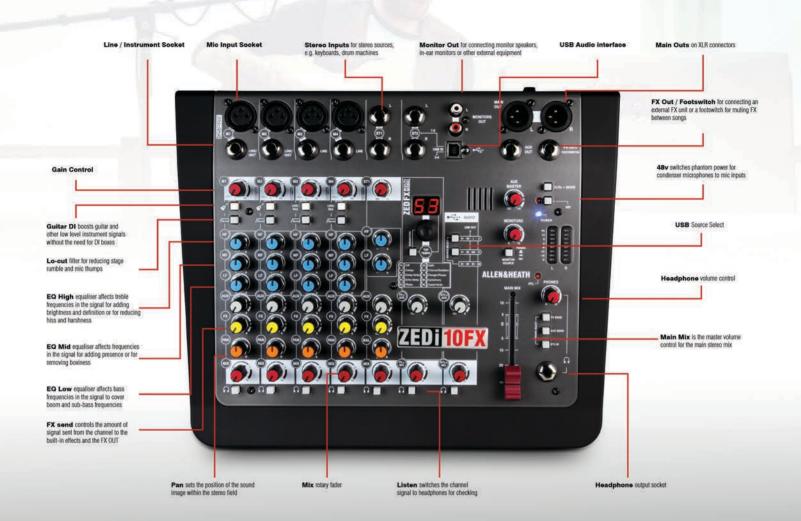

## TOUCH GEPRE MUSIC C E SALA ZEDFX ZEDFX

10 Channel Mixer with FX + 4x4 USB Interface ALLEN& HEATH

ZEDi-10FX combines the robustness and hands-on control of an analogue mixer with a high quality 4 x 4 USB interface and an outstanding multi-model FX unit, making it a perfect all-round choice for musicians, recording artists and venues. Whether it's bouncing ideas around at home, performing live or recording tracks to share on YouTube and Soundcloud, ZEDi-10FX is a versatile companion for every step of the \_\_\_\_\_\_\_ creative journey.

The studio quality, 24-bit / 96kHz, 4x4 USB interface makes it easy to capture stunning multitrack recordings direct from the mixer to a Mac or PC without the need for any extra equipment. Featuring the new GSPre boutique preamp design, developed from the revered GS-R24 studio recording console, the ZED boasts exceptionally low noise and massive headroom, with a signature analogue warmth and depth. ZEDi-10FX includes a specially created suite of studio quality reverbs, delays and special multi-model FX, crafted by Allen & Heath's acclaimed in-house effects aficionados. Guitarists will be pleased to know that two of ZEDi-10FX's mono channels feature Guitar DI high impedance inputs, allowing guitars to be plugged straight into the mixer without the hassle and expense of carrying separate DI boxes.